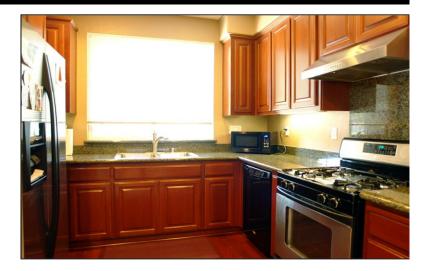

## 6634 FORGET ME NOT - LIVERMORE

Approx. 1,401 Sq.Ft. with 3 Bedrooms and 2.5 Baths

Slab Granite Kitchen Counter with Gas Stove, Walk-In Pantry and Stainless Steel Appliances Great Location in Complex

## Lou Faught

BRE #: 00514225 Office: 510.573.0850 Cell: 510.468.8293 LFaught@mission-mortgage.com PRICED AT: \$685,000

View virtual tour at: www.edigitaltours.com/19/04/27085/

- Cherry Floors in Entry and Kitchen
- Cherry Staircase & Cabinetry Throughout
- Spacious Master Suite with Walk-In
  Closet, Dual Sinks and Spa Tub
- 2nd Floor Laundry Room with Storage
- Living Room Wired for Speaker System
- Oversized 1st Floor Storage Closet
- 2-Car Attached Garage
- Covered and Fully Fenced Front Porch
- Close to Nearby Shopping, Parks and Schools
- Easy Freeway Access