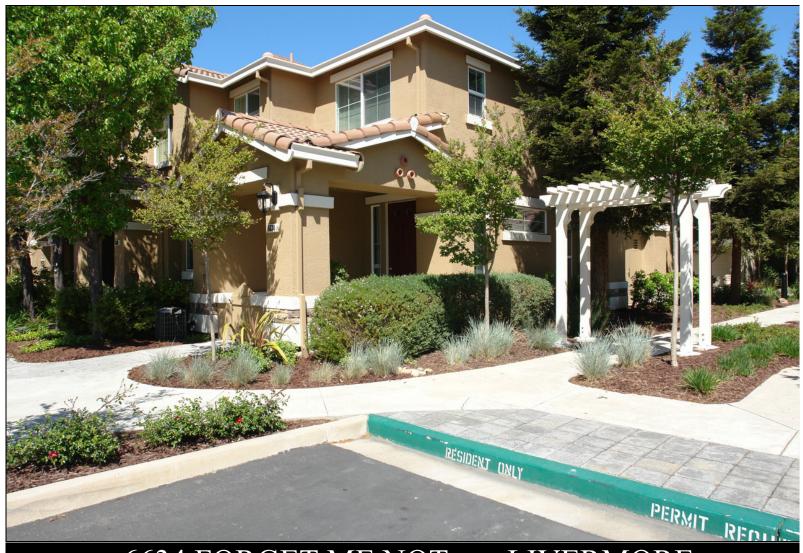

## 6634 FORGET ME NOT - LIVERMORE

Approx. 1,401 Sq.Ft. with 3 Bedrooms and 2.5 Baths

Slab Granite Kitchen Counter with Gas Stove, Walk-In Pantry and Stainless Steel Appliances Great Location in Complex