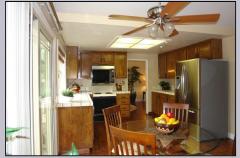

This gorgeous home is located in West San Jose/Campbell area. The prime location is so convenient to the good schools, post offices, parks, library, freeways ...... Fine dining and shopping are also nearby; Westgate and Santana Row are some of the great places. This is a 2-story, 5 bedrooms, 2 and one half baths home. Its open floor plan brings in lots of sunlight through those upgraded double-pane windows and sliders. One of the bedrooms downstairs can be an office. Upstairs huge master bedroom has private bath with shower. 2 separate vanities and closets, and a big closet with mirrored doors. The other bedrooms are spacious, too. All upstairs bedrooms are carpeted for comfort. The electric kitchen is located in the middle between dining and family room. The garden window is overlooking the backyard. This bright and cheerful home included copper plumbing, great quality roof, flooring, draperies, custom paint, 2-pane windows / sliders ...... and more. The low-maintenance back yard you can relax and enjoy. It is a great home.