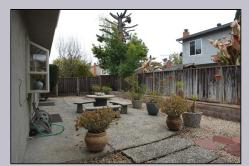

This gorgeous home is located in West San Jose/Campbell area. The prime location is so convenient to the good schools, post offices, parks, library, freeways ...... Fine dining and shopping are also nearby; Westgate and Santana Row are some of the great places. This is a 2-story, 5 bedrooms, 2 and one half baths home. Its open floor plan brings in lots of sunlight through those upgraded double-pane windows and sliders. One of the bedrooms downstairs can be an office. Upstairs huge master bedroom has private bath with shower. 2 separate vanities and closets, and a big closet with mirrored doors. The other bedrooms are spacious, too. All upstairs bedrooms are carpeted for comfort. The electric kitchen is located in the middle between dining and family room. The garden window is overlooking the backyard. This bright and cheerful home included copper plumbing, great quality roof, flooring, draperies, custom paint, 2-pane windows / sliders ...... and more. The low-maintenance back yard you can relax and enjoy. It is a great home.