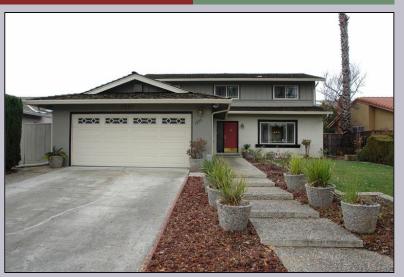

## Offered at: \$828,888

This gorgeous home is located in West San Jose/Campbell area. The prime location is so convenient to the good schools, post offices, parks, library, freeways ...... Fine dining and shopping are also nearby; Westgate and Santana Row are some of the great places. This is a 2-story, 5 bedrooms, 2 and one half baths home. Its open floor plan brings in lots of sunlight through those upgraded double-pane windows and sliders. One of the bedrooms downstairs can be an office. Upstairs huge master bedroom has private bath with shower. 2 separate vanities and closets, and a big closet with mirrored doors. The other bedrooms are spacious, too. All upstairs bedrooms are carpeted for comfort. The electric kitchen is located in the middle between dining and family room. The garden window is overlooking the backyard. This bright and cheerful home included copper plumbing, great quality roof, flooring, draperies, custom paint, 2-pane windows / sliders ...... and more. The low-maintenance back yard you can relax and enjoy. It is a great home.