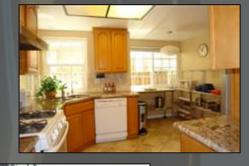

## 3217 Vineyard Park Wy. San Jose, CA 95135

- \* 3 BEDROOMS, 2.5 BATHROOMS. 1626 SF OF LIVING.
- \* LIVING ROOM WITH FIREPLACE.
- \* SEPARATE DINING ROOM.
- \* ENTERTAINER'S DELIGHT FAMILY ROOM, KITCHEN AND DINING AREA WITH PLANTATION SHUTTERS.
- \* KITCHEN WITH GRANITE COUNTERS, NEW STAINLESS APPLIANCES.
- \* HARDWOOD FLOORING, FRESHLY PAINTED TWO TONED WALL / CEILING COLOR.
- \* NEW INTERIOR PAINT.
- \* MASTER BEDROOM WITH HIGH CEILING.
- \* MASTER AND HALL BATH POSSESS NEW TILED FLOORING.
- \* TWO CAR ATTACHED GARAGE, FRONT PATIO, A/C.
- \* WALK DISTANCE TO ELEMENTARY SCHOOL.