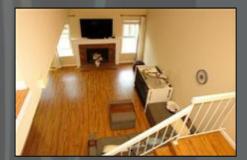

## 3217 Vineyard Park Wy. San Jose, CA 95135

- \* 3 BEDROOMS, 2.5 BATHROOMS. 1626 SF OF LIVING.
- \* LIVING ROOM WITH FIREPLACE.
- \* SEPARATE DINING ROOM.
- \* ENTERTAINER'S DELIGHT FAMILY ROOM, KITCHEN AND DINING AREA WITH PLANTATION SHUTTERS.
- \* KITCHEN WITH GRANITE COUNTERS, NEW STAINLESS APPLIANCES.
- \* HARDWOOD FLOORING, FRESHLY PAINTED TWO TONED WALL / CEILING COLOR.
- \* NEW INTERIOR PAINT.
- \* MASTER BEDROOM WITH HIGH CEILING.
- \* MASTER AND HALL BATH POSSESS NEW TILED FLOORING.
- \* TWO CAR ATTACHED GARAGE, FRONT PATIO, A/C.
- \* WALK DISTANCE TO ELEMENTARY SCHOOL.