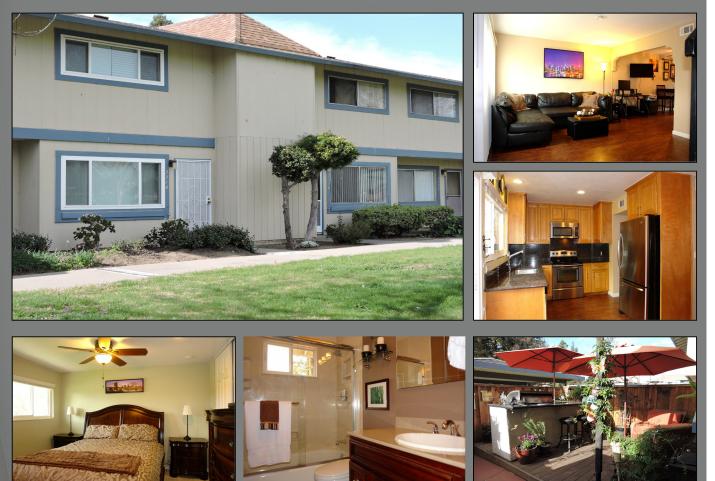

## 3314 Owen Common. Fremont, CA 94536

This is a beautiful move- in- ready 2B/1.5BA townhouse, located in the desirable Parkmont School District. The owners have lived here 25 years and have taken great care of this property. Features you will love include:

- \* New hardwood laminate flooring downstairs
- \* Remodeled kitchen with granite counter top
- \* New carpet on stairs and in bedrooms
- \* Ceiling fans throughout for low cost cooling
- \* Beautiful fenced back patio with built in Bar-B-Q and deck
- \* Dual pane windows
- \* Recessed lighting
- \* Close to schools and shopping
- \* Quiet complex
- \* Close to Bart